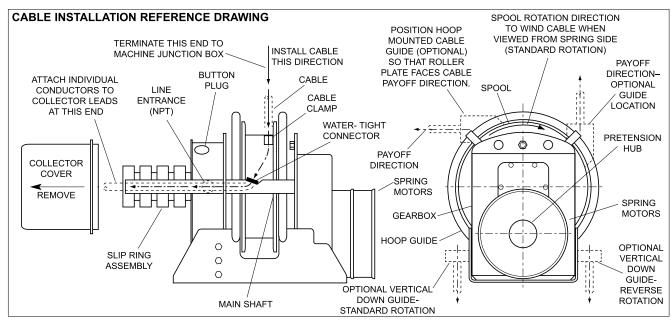

# INSTALLATION and MAINTENANCE INSTRUCTIONS SM28 GEAR DRIVE ELECTRIC CABLE REELS

All units are provided with right hand rotation unless otherwise specified. This means that cable is pulled off spool top left or bottom right (spool rotates clockwise to wind cable) **when viewing spring end of reel**. See diagram on parts page.

#### INSTALLATION

- Ensure that machinery to be serviced by reel is at position closest to reel.
- 2. Securely mount reel in desired position using 1/2"(M12) bolts. Be sure spool is aligned with cable run.
- 3. Position optional cable guide, if reel is so equipped. See CABLE INSTALLATION DRAWING
- Connect free end of cable to junction box on machine or adjust cable stop so that desired length of cable extends from reel.
- Remove ratchet wrench and cover plate on spring housing to expose shaft and spring hub. (See Figure 1).
- Reinstall ratchet wrench (Fig 2). Use long handled wrench to rotate arbor driver clockwise (for standard rotation). Number of 360° turns should match last digit in model number on serial plate. If model number includes an "R", reel is reverse rotation and wrench must be rotated counterclockwise. (See EXPLANATION on parts list page.)